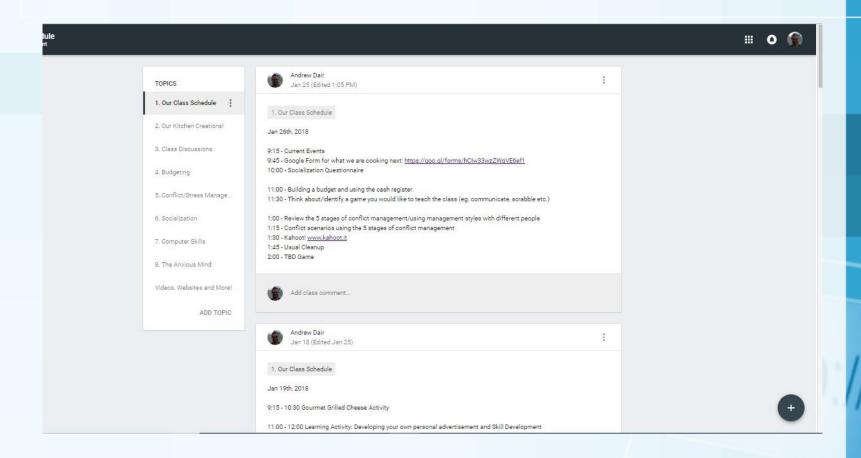

| 1               |              |       | 6 |
| 1  | Clean Hands                                                                                                   | 1              | 1         | 1           | 1      | 1        | 1   | 1           | 1               |              |       | 7 |
| 5  | Brush Teeth                                                                                                   | 1              | 1         | 1           | 1      | 1        | 1   | 1           | 1               |              | Į.    | 7 |
| 6  | Total                                                                                                         |                |           |             |        |          |     |             |                 |              | 37    |   |





#### 2. Our Kitchen Creations!

#### NUTELLA BROWNIE RECIPE

3/4 cup of unsalted butter

1 cup semi sweet chocolate chips

1/2 cup of dark chocolate chips

1/2 cup of Nutella

1 1/4 cup of sugar

3 eggs and one egg yolk

1 teaspoon of vanilla

3/4 cup of all purpose flour

1/4 cup cocoa

1/4 teaspoon of salt

#### PREPARATION

In a microwavable bowl, melt butter for 1 minute

Add chocolate chips in and stir

Put back in microwave until smooth

Add Nutella and stir

In another bowl add the sugar, eggs, and vanilla

Use a fork and spatula to mix together until all incorporated

In another bowl add the flour, cocoa, and salt, stir until incorporated

Add the chocolate mixture to the sugar, egg and vanilla mixture

Then add the flour mixture to the rest of the ingredients a little bit at a t