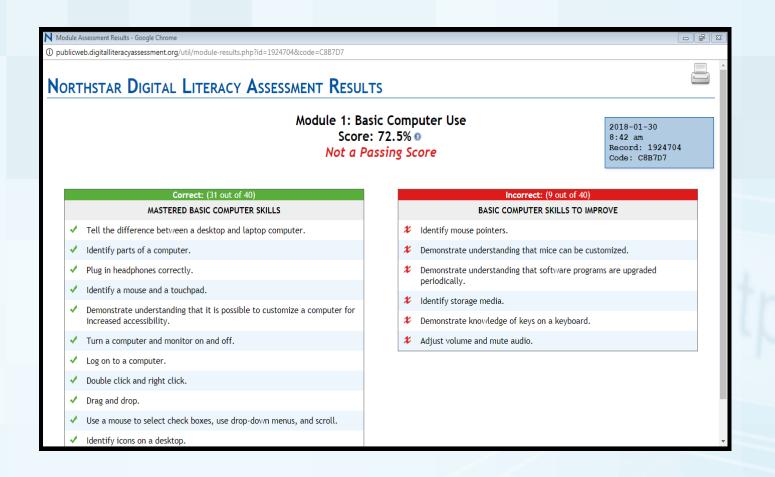

#### **Northstar Digital Literacy**

#### **Northstar Digital Literacy**

https://www.youtube.com/watch?time\_continue=99&v=0ZPC5Er6md4