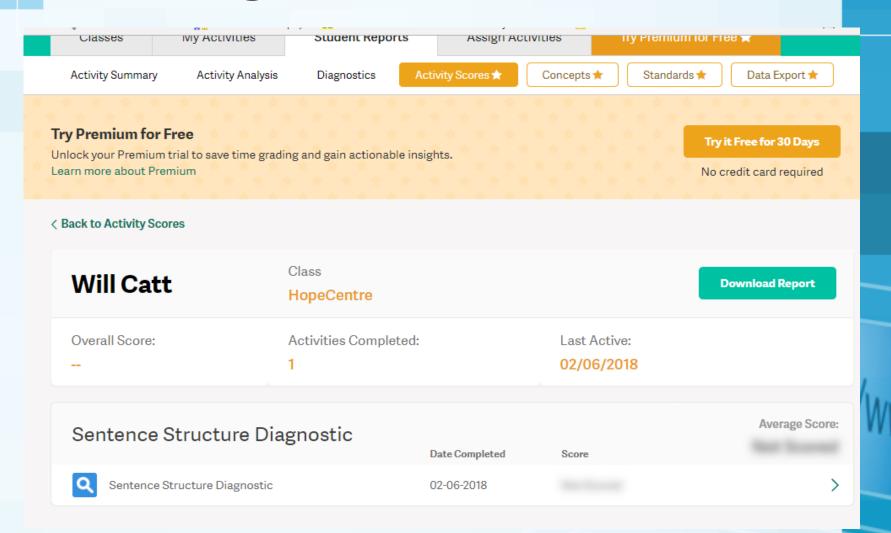

: (including

Deaf):

Jacky Catterick, Laura Prinsthal, Tina De Luca,

**Native:** Yvette Boutcher, Jessica Durand, Theresa Gillis, Marie Belliveau

#### Francophone:

Nathalie Carriere, Lorraine Beaudoin

#### **Anglophone:**

Ingrid Friesen, Piera Palmieri, Arlene High, Gail Whiteside

### The past 18 months

- How do we use digital literacy in LBS?
- Assessment
  - Intake
  - Ongoing
  - At exit
- Instruction
- Professional use



### Readtheory.org



### Readtheory.org



#### **Northstar Digital Literacy**



#### **Northstar Digital Literacy**

https://www.youtube.com/watch?time\_continue=99&v=0ZPC5Er6md4

## **Northstar Digital Literacy**















https://www.gcflearnfree.org/info/aboutus/ who-we-are









#### **GCFLearnfree**













### Quill.org in the classroom



#### Other great resources

#### **Merriam-Webster**

https://www.merriam-webster.com/

- Word of the day
- Online quizzes
- Dictionary and Thesaurus
- Games

#### Vocabulary.com

https://www.vocabulary.com/

- Word games
- Word look-ups

#### **The Visual Thesaurus**

https://www.visualthesa urus.com/

#### Other great websites

#### Typing.com

www.typing.com

- Free to use
- Sign up is quick and easy
- Lessons are progressive
- Certificates can be printed out

#### ReadWriteThink

www.readwritethink.org

- Lesson plans
- Interactive tools
- Professional development resources

### Other great resources

#### **BBC Skillwise**

http://www.bbc.co.uk/skillswise

- English and math skills for adults
  - Job skills
  - English games
  - Math games
- BBC Webwise (Digital Skills)



# Profess